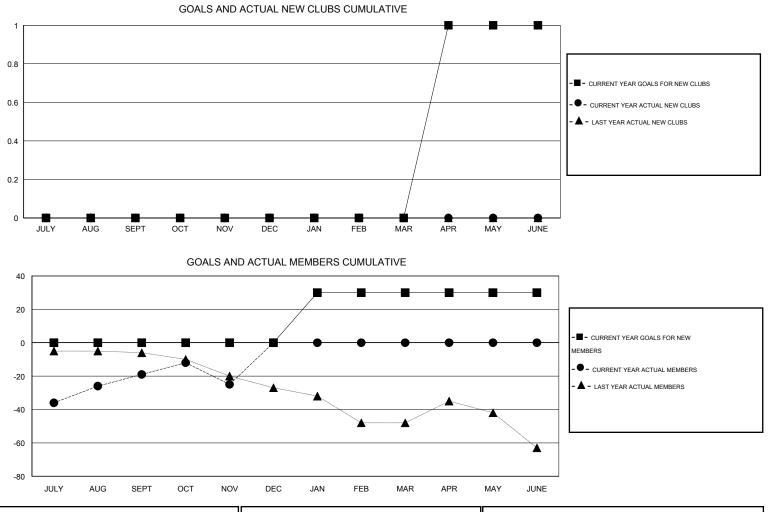

## LOCATION TENNESSEE

 $\mathsf{GMT} \; \mathsf{CA} \; 1$ Clubs Members RESULTS FOR 2015-2016 RESULTS FOR 2015-2016 NEW CLUB NEW CLUBS DROPPED NET NEW MEMBER CHARTER AND DROPPED NET QUARTER QUARTER GOAL CLUBS GAIN/LOSS GOAL NEW MEMBERS MEMBERS GAIN/LOSS ADDED 0 0 0 0 0 41 60 -19 JULY/AUG/SEPT JULY/AUG/SEPT 0 0 0 0 0 21 27 -6 OCT/NOV/DEC OCT/NOV/DEC 0 0 0 0 30 0 0 0 JAN/FEB/MAR JAN/FEB/MAR 1 0 0 0 0 0 0 0 APR/MAY/JUNE APR/MAY/JUNE